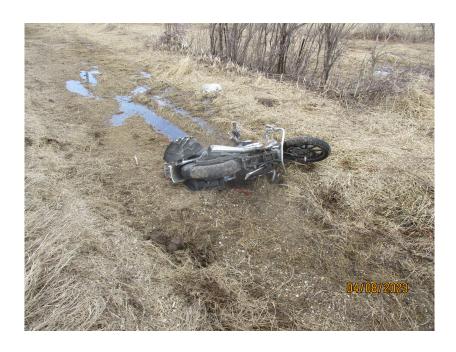

## **Media Release**

On Saturday April 8<sup>th</sup>, 2023 at approximately 11:46 AM the Pierce County Sheriff's Office was notified of a motorcycle accident with injuries on Hwy 10 near 490<sup>th</sup> Ave in Ellsworth Township. It was determined a 1996 Harley Davidson being operated by Richard Pitman, 19 years old from Bay City, WI, was traveling eastbound on Hwy 10 when he lost control and entered the ditch.

Mr. Pitman was transported from the scene to Regions Hospital in St Paul, MN by Life Link III helicopter with undetermined injuries.

The Pierce County Sheriff's Office was assisted on scene by the Ellsworth Area Ambulance Service, Ellsworth Fire Department, and Life Link III helicopter.